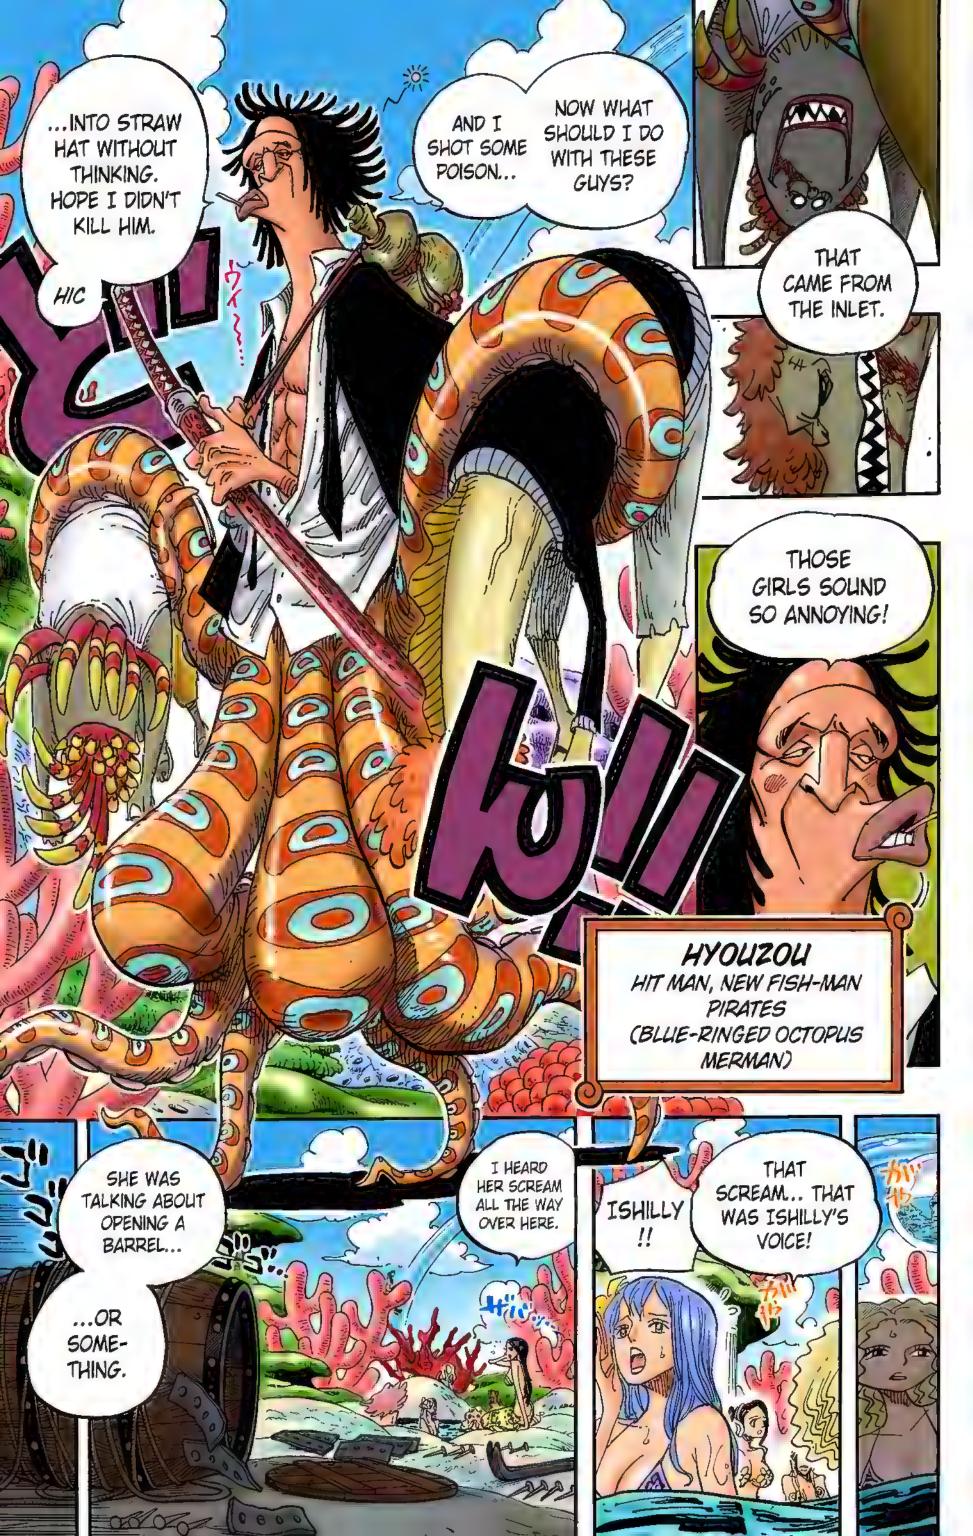

## Chapter 605: THE KRAKEN AND THE PIRATES

### REQUEST: "CHOPPER BEING SKETCHED BY RACCOON DOGS" BY MOSSARI

IT MUST BE HUNDREDS OF YEARS OLD! THE KRAKEN IS A MONSTER THAT APPEARS IN COUNTLESS LEGENDS!

TAKE A GOOD LOOK! BUT YOU DON'T EVEN NEED A GOOD LOOK! IT'S GIGANTIC!!

WHAT ARE THEY THINKING?! ANYONE WOULD RUN AT THE FIRST SIGHT OF THAT THING! I'D BETTER DO SOMETHING TO PROTECT MYSELF! IT WON'T BE HEALTHY to stay aboard this SHIP FOR LONG!

DON'T BE STUPID! CAN'T YOU SEE ALL THE WRECKED SHIPS IT'S HOLDING? YOU WANT TO END UP LIKE THAT ?!

NO! YOU'LL JUST CUT IT UP! WE'RE KEEPING THAT OCTOPUS AS A PET!

3

I'LL DEFEAT IT WHILE WE'RE WAITING FOR YOU THEN.

I'M GONNA GUYS BUY HIT IT WITH ME SOME SOMETHING HUGE!

YOU

TIME.

NAMI IS WORRIED SPLURT !!! ABOUT ME!